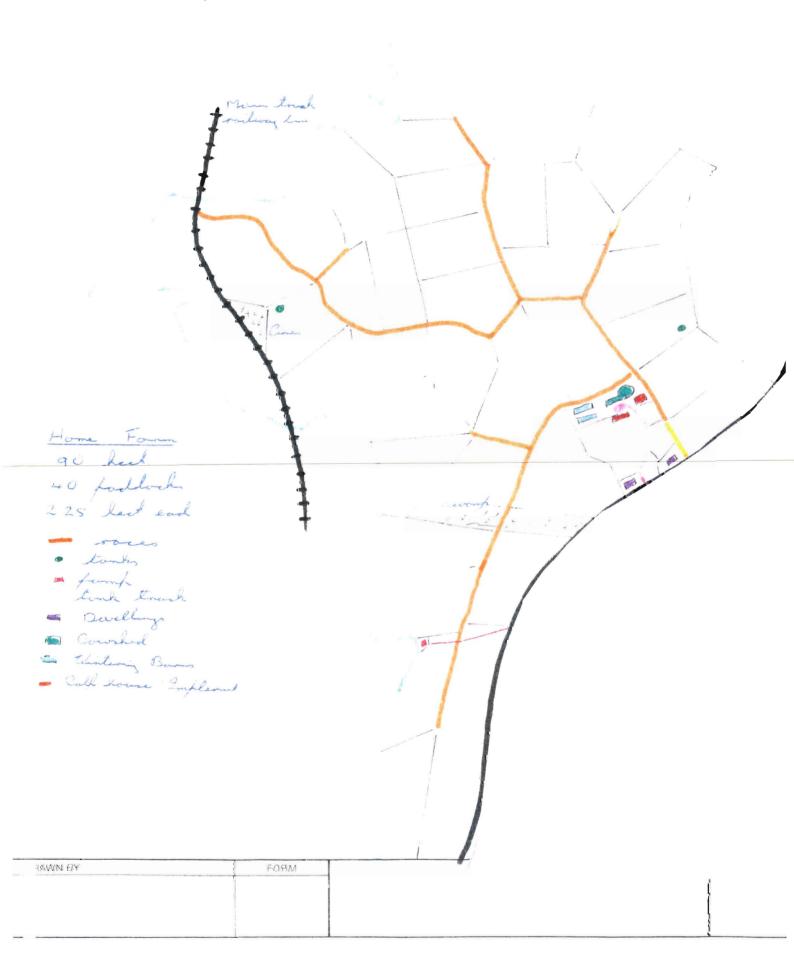

#### PROPERTY REPORT - BASE FARM TOTAL AREA: 90 HECTARES

#### Shape:

The enclosed farm plan displays the shape and dimensions of this property. The block enjoys a long road frontage plus a good internal race system which provides easy workability. The title search showed that it has 10 titles of various sizes.

#### **Contour:**

- 15 hectares alluvial clay flats.
- 62 hectares easy rolling to undulating.
- 13 hectares easy hill.

There is very little of this farm which would not be worked by a wheel tractor.

#### Fencing and Subdivision:

The property is fenced on all half share boundaries along its road frontages and subdivided into 40 paddocks. Internal fencing includes a mixture of permanent 7 wire fencing and some single wire electric fencing. With due regard to the policy currently adopted it is considered the existing fencing is adequate.

#### **Water Supply:**

Water is pumped from a stream that runs along the western boundary of the property and is reticulated through a pipe and trough system with water being available in all paddocks.

#### 3/ Cowshed:

This building has been altered from the original walk-through to the present 16 aside Herringbone. The milkroom and tankstand is situated to the side of the Herringbone, with a milk tank of 5200 litres under cover. The milking machinery are Alfa-Laval that is 15 years old with a jetter cleaning system. The concrete yard has the capacity of holding 190 cows.

#### 4/ Implement Shed:

Adjacent to the cowshed, this building is constructed of concrete foundation and floor, tantalised pole and timber frame and a galvanised corrugated sheet roof. An area of 167 m2 or 1800 sqft with power reticulated workshop facilities installed.

#### 5/ Calf House:

Adjoining the cowshed and is constructed on concrete piles foundation, construction ply exterior walls, galvanised corrugated steel roof and timber grating floor.

An area of 55.7 m2 or 600 sqft provides sufficient area for 60 calves to be reared. An automatic milk feeder is installed in the shed, connected directly to the cowshed.

#### 6/ Wintering Barns:

The wintering barns complex provides cover for 196 cows plus 3000 bales of hay storage. Constructed of galvanised corrugated steel walls and roof, timber framing and timber stalls. All manure drains into the effluent pools.