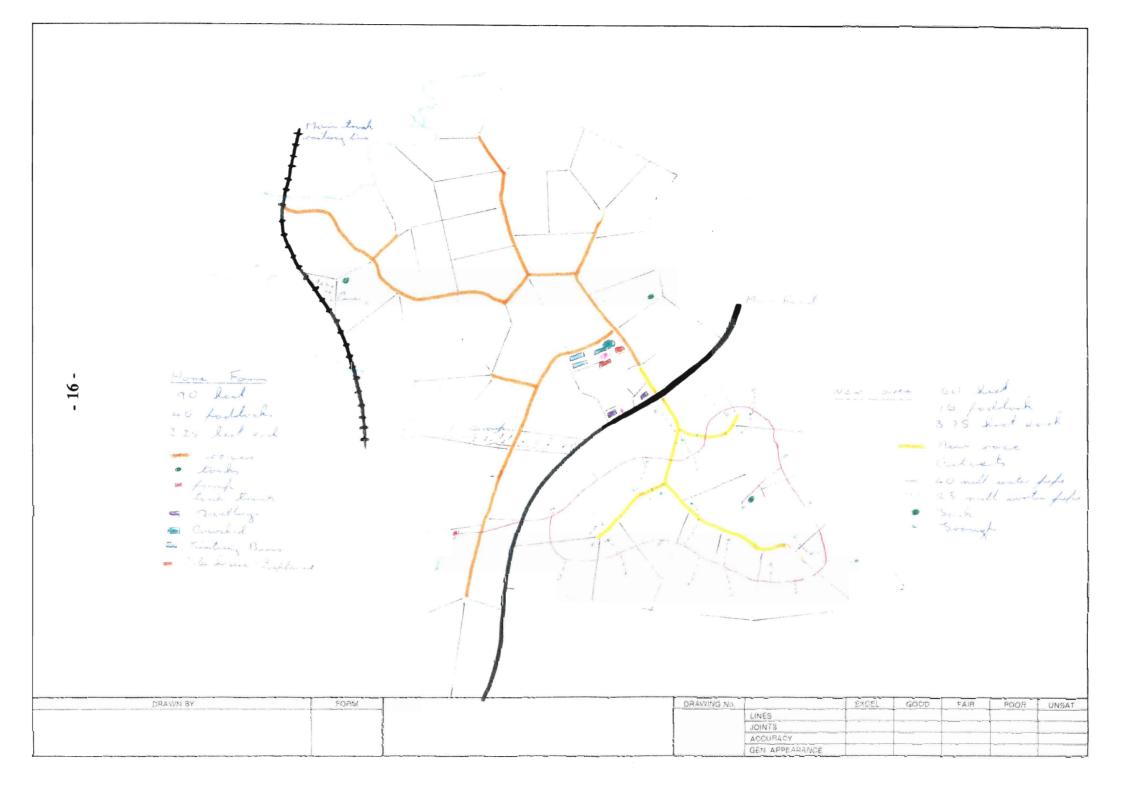

#### PROPERTY REPORT - BASE FARM TOTAL AREA: 90 HECTARES

#### Shape:

The enclosed farm plan displays the shape and dimensions of this property. The block enjoys a long road frontage plus a good internal race system which provides easy workability. The title search showed that it has 10 titles of various sizes.

#### **Contour:**

- 15 hectares alluvial clay flats.
- 62 hectares easy rolling to undulating.
- 13 hectares easy hill.

There is very little of this farm which would not be worked by a wheel tractor.

#### Fencing and Subdivision:

The property is fenced on all half share boundaries along its road frontages and subdivided into 40 paddocks. Internal fencing includes a mixture of permanent 7 wire fencing and some single wire electric fencing. With due regard to the policy currently adopted it is considered the existing fencing is adequate.

#### **Water Supply:**

Water is pumped from a stream that runs along the western boundary of the property and is reticulated through a pipe and trough system with water being available in all paddocks.