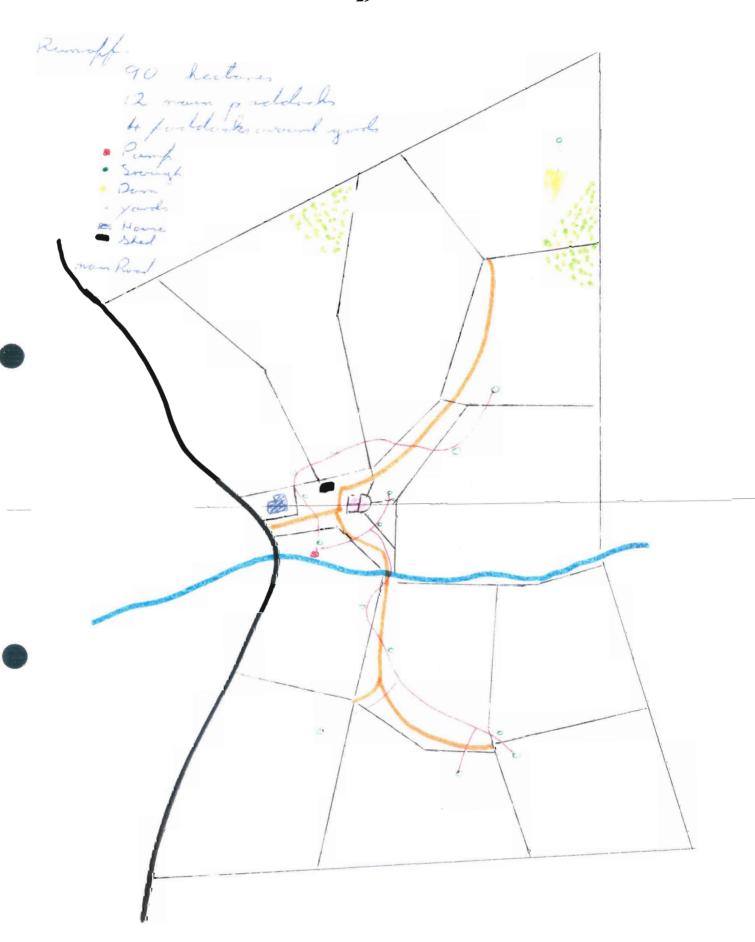

#### 3. Purchase of 90 Hectares Dry Stock Unit as a Run-Off:

90 hectare dairy farm + 90 hectare run-off.

- Increase home farm stocking rate: 234 cows - 2.6 cows per hectare a) Winter grazing and supplements avail at run-off - 150 kg per cow - 390 kg per hectare
- b) Graze replacements on run-off.

Run 40 nurse cows and sell dairy beef as weaners on Autumn market. c)

| Land Purchase price   | 250,000   |
|-----------------------|-----------|
| Development Costs     | 97,976    |
| Extra Stock           | 51,800    |
| Vehicle               | 10,000    |
|                       | 409,776   |
| Loan Establishment 1% | 4097      |
|                       | \$413,873 |
| New Loan              | \$414,000 |